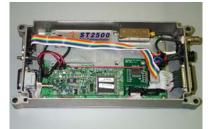

#### Stellar ST 2500 I/O Expansion Module

Signal conditioning for marine diesel monitoring

Includes 2 digital tachometers with High RPM alarms and differential inputs with hysteresis