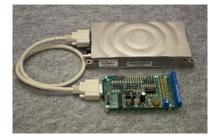

#### Stellar ST 2500 I/O Expansion Module

Signal conditioning for marine diesel monitoring

Includes 2 digital tachometers with High RPM alarms and differential inputs with hysteresis