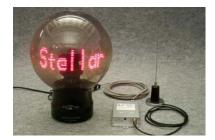

#### Stellar STLite Custom Messaging Application

Remotely queue, configure and display text messages on 360° viewable signs over the Orbcomm network